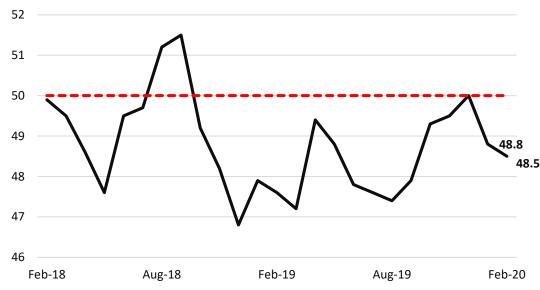

Trade Balance (RHS)

Apart from that, Malaysia's Manufacturing Purchasing Manager's Index (PMI) has declined from 48.8 points in January to 48.5 points in February, indicating pessimistic view among the business community. According to the survey, manufacturers faced a challenging environment during February as delivery of key materials from China was disrupted by the Covid-19 outbreak. This was in tandem with the latest circular news mentioned that the breakdown of China-based electronics supply chains resulting from the Covid-19 has delayed the arrival of computers and smartphones in shops. The delivery times of the computers and parts is expected to lengthen by three times from the normal business operations. Apart from that, slower demand conditions especially from overseas have affected export sales and causing new export orders to fall significantly. Consequently, the demand and supply shock have dented the manufacturing sector performance during the month of February.

<sup>&</sup>lt;sup>1</sup> https://www.ft.com/content/72742872-5c31-11ea-b0ab-339c2307bcd4

Wednesday, 4 March 2020 / 9 Rejab 1441H

Chart 2: Malaysia Manufacturing Purchasing Manager's Index (PMI), points